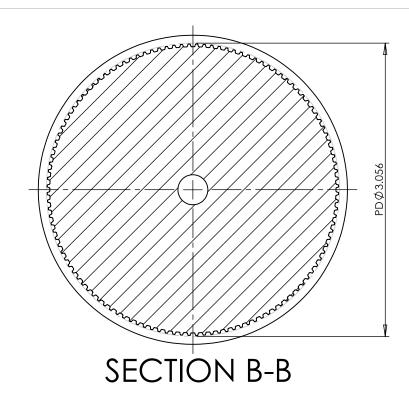

## **SECTION A-A**

## PLASTOCK ®

Manufactured by Putnam Precision Molding

www.plastock.biz © 2010 Putnam Precision Molding

## Part Number: 20T0800DF

## **Part Description:**

.0800" Pitch (MXL) Timing Belt Pulleys For Belts up to 1/4" Wide

Dimensions are in inches Tolerances: Fractional <u>+</u> 0.015

PROPRIETARY AND CONFIDENTIAL:

THE INFORMATION CONTAINED IN THIS DRAWING IS THE SOLE PROPERTY OF PUTNAM PRECISION MOLDING. ANY REPRODUCTION IN PART OR AS A WHOLE WITHOUT THE WRITTEN PERMISSION OF PUTNAM PRECISION MOLDING IS PROHIBITED. INFORMATION IN THIS DRAWING IS PROVIDED FOR REFERENCE ONLY.