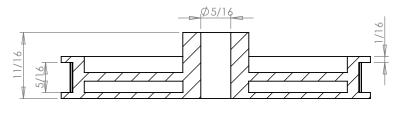

## Part Number: 20T0800DF

## **Part Description:**

.0800" Pitch (MXL) Timing Belt Pulleys For Belts up to 1/4" Wide

Dimensions are in inches Tolerances: Fractional <u>+</u> 0.015

PROPRIETARY AND CONFIDENTIAL:

THE INFORMATION CONTAINED IN THIS DRAWING IS THE SOLE PROPERTY OF PUTNAM PRECISION MOLDING. ANY REPRODUCTION IN PART OR AS A WHOLE WITHOUT THE WRITTEN PERMISSION OF PUTNAM PRECISION MOLDING IS PROHIBITED. INFORMATION IN THIS DRAWING IS PROVIDED FOR REFERENCE ONLY.