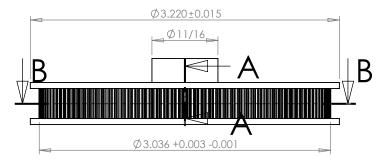

## Part Number: 20T0800DF

## **Part Description:**

.0800" Pitch (MXL) Timing Belt Pulleys For Belts up to 1/4" Wide

Dimensions are in inches Tolerances: Fractional <u>+</u> 0.015

PROPRIETARY AND CONFIDENTIAL:

THE INFORMATION CONTAINED IN THIS DRAWING IS THE SOLE PROPERTY OF PUTNAM PRECISION MOLDING. ANY REPRODUCTION IN PART OR AS A WHOLE WITHOUT THE WRITTEN PERMISSION OF PUTNAM PRECISION MOLDING IS PROHIBITED. INFORMATION IN THIS DRAWING IS PROVIDED FOR REFERENCE ONLY.